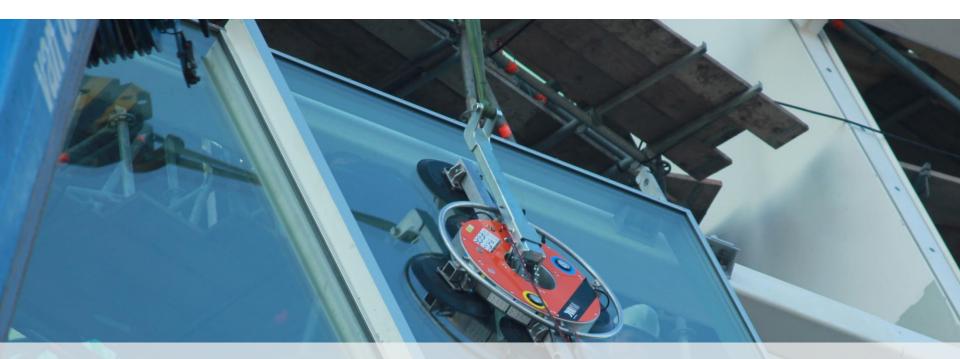

### VIAVAC GBX2

The VIAVAC GBX2 is a multi function and easy to use glass lifter. The glass lifter has a modular design and can be easily - without any tools - to be adapted for various applications.

The VIAVAC GBX2 is suitable for lifting and installation of glass elements up to 800 kg.

### VIAVAC GBX2

The great usability of the VIAVAC GBX2 makes it particularly suitable for installations with varying conditions.