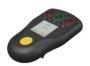

## VIAVAC GBX2 - remote control

# **Options**

Robust, closable transport box for safely transporting and storing of the glass lifter.

Radio remote control equipped with safety code to protect against accidental operation.

Extended suspension for windows with construction frame.