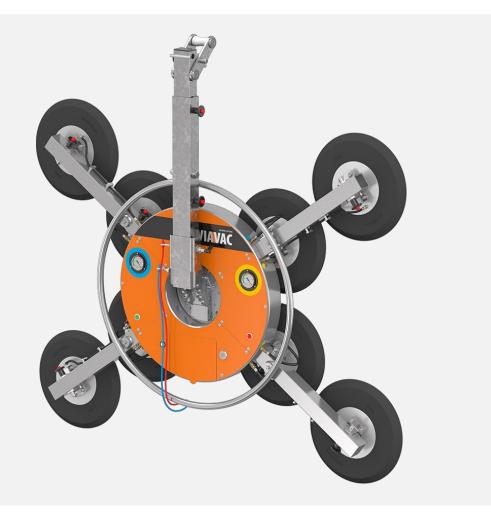

### VIAVAC GBX2

Modular in 6 configurations for glass.

### VIAVAC GBX2

The VIAVAC GBX2 is a multi function and easy to use glass lifter. The glass lifter has a modular design and can be easily - without any tools - to be adapted for various applications.

The VIAVAC GBX2 is suitable for lifting and installation of glass elements up to 800 kg.

One device which can be built-up in six different configurations.

Two independent operating vacuum circuits. An additional fall safety device is not required.

360° rotatable suction pads and 90° tilting device with adjustable lock each 15°.

Robust aluminum construction and compact design.

Complies with all EU safety regulations and all Health and Safety requirements.