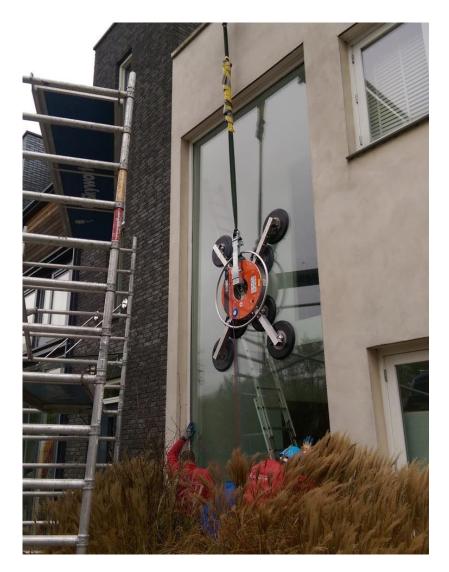

vice which can be built-up in six different configurations.

Two independent operating vacuum circuits. An additional fall safety device is not required.

360° rotatable suction pads and 90° tilting device with adjustable lock each 15°.

Robust aluminum construction and compact design.

Complies with all EU safety regulations and all Health and Safety requirements.

### VIAVAC GBX2





The great usability of the VIAVAC GBX2 makes it particularly suitable for installations with varying conditions.

# One glass lifter - six configurations





## VIAVAC GBX2 - remote control





## **VIAVAC GBX2 - Counter Balancer**





For the assembly of glass in case of overhanging construction or under a balcony, the Counter Balancer is a practical and helpful tool.

# **GBX2** - practical cases







### **GBX2** - practical cases





# **Options**





Robust, closable transport box for safely transporting and storing of the glass lifter.



Radio remote control equipped with safety code to protect against accidental operation.



Extended suspension for windows with construction frame.



Suction cups available in various sizes; 300 mm, 350 mm and 400 mm.



Counter balancer for glass installation in situations with an overhanging construction or balconies.



This lifting arm reduces the lifting height. Favourable in cases where there is limited installation height.

# **Specifications**





VIAVAC GBX2 Lifting capacity: max. 800 kg Own weight: 100kg

**Battery:** 12V/10Ah. Sufficient for lifting ca. 50 elements

#### Functions:

Suction pads 360° rotatable and can be locked in