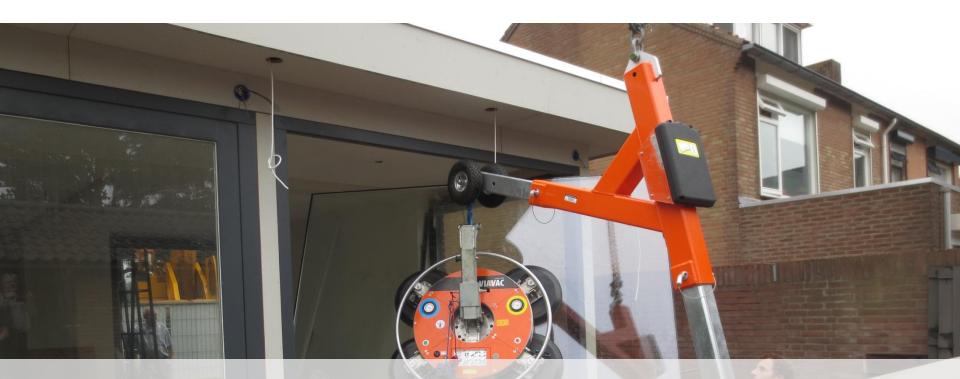

## **VIAVAC GBX2 - Counter Balancer**

For the assembly of glass in case of overhanging construction or under a balcony, the Counter Balancer is a practical and helpful tool.