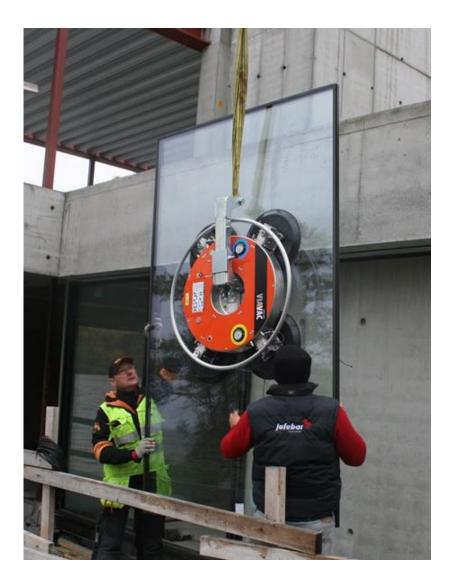

device which can be built-up in six different configurations.

Two independent operating vacuum circuits. An additional fall safety device is not required.

360° rotatable suction pads and 90° tilting device with adjustable lock each 15°.

Robust aluminum construction and compact design.

Complies with all EU safety regulations and all Health and Safety requirements.

### VIAVAC GBX2





The great usability of the VIAVAC GBX2 makes it particularly suitable for installations with varying conditions.

# One glass lifter - six configurations





## VIAVAC GBX2 - remote control





## **VIAVAC GBX2 - Counter Balancer**





For the assembly of glass in case of overhanging construction or under a balcony, the Counter Balancer is a practical and helpful tool.

# **GBX2** - practical cases







### **GBX2** - practical cases





# **Options**





Robust, closable transport box for safely transporting and storing of the glass lifter.



Radio remote control equipped with safety code to protect against accidental operation.



Extended suspension for windows with construction frame.



Suction cups available in various sizes; 300 mm, 350 mm and 400 mm.



Counter balancer for glass installation in situations with an overhanging construction or balconies.



This lifting arm reduces the lifting height. Favourable in cases where there is limited installation height.

# **Specifications**





VIAVAC GBX2 Lifting capacity: max. 800 kg Own weight: 100kg

**Battery:** 12V/10Ah. Sufficient for lifting ca. 50 elements

#### Functions:

Suction pads 360° rotatable and can be locked i