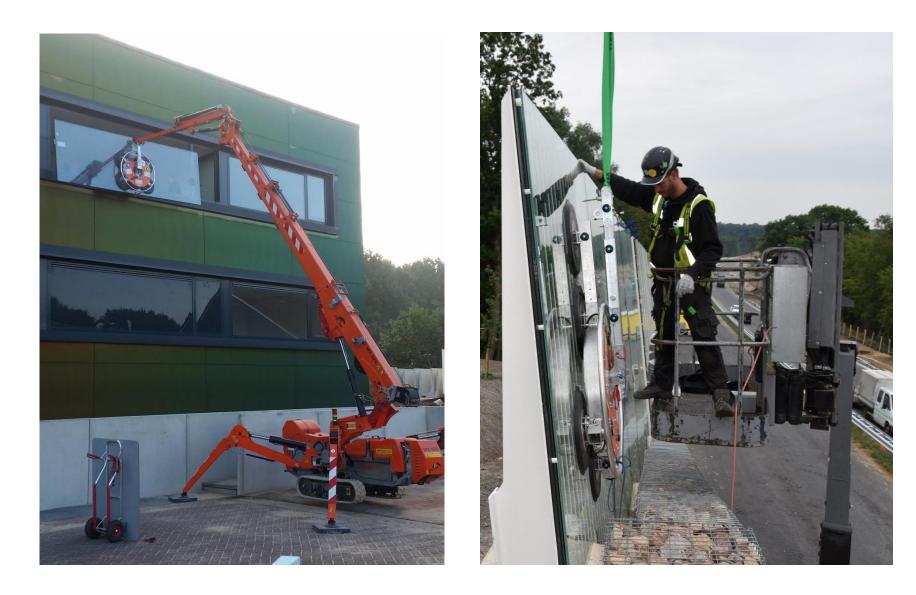

# **GBX2** - practical cases

### **GBX2** - practical cases

Suction cups available in various sizes; 300 mm, 350 mm and 400 mm.

Counter balancer for glass installation in situations with an overhanging construction or balconies.

This lifting arm reduces the lifting height. Favourable in cases where there is limited installation height.