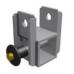

## **VIAVAC GBX2 - Counter Balancer**

For the assembly of glass in case of overhanging construction or under a balcony, the Counter Balancer is a practical and helpful tool.

Suction cups available in various sizes; 300 mm, 350 mm and 400 mm.

Counter balancer for glass installation in situations with an overhanging construction or balconies.

This lifting arm reduces the lifting height. Favourable in cases where there is limited installation height.