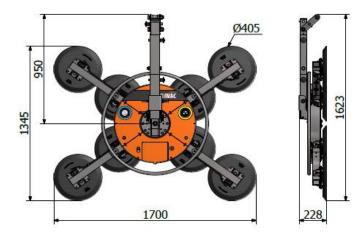

# **Specifications**

VIAVAC GBX2 Lifting capacity: max. 800 kg Own weight: 100kg

**Battery:** 12V/10Ah. Sufficient for lifting ca. 50 elements