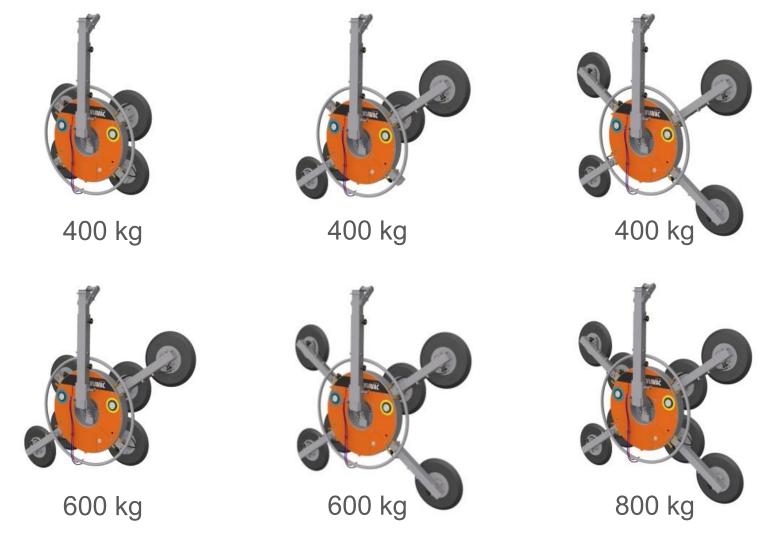

### VIAVAC GBX2

Modular in 6 configurations for glass.

One device which can be built-up in six different configurations.

Two independent operating vacuum circuits. An additional fall safety device is not required.

360° rotatable suction pads and 90° tilting device with adjustable lock each 15°.

# One glass lifter - six configurations