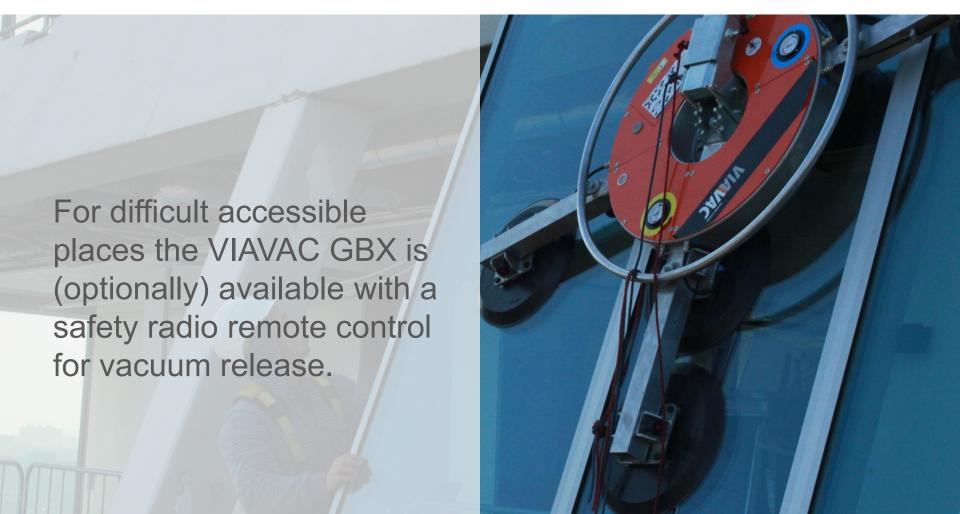

he glass lifter has a modular design and can be easily - without any tools - to be adapted for various applications.

The VIAVAC GBX2 is suitable for lifting and installation of glass elements up to 800 kg.



One device which can be built-up in six different configurations.

Two independent operating vacuum circuits. An additional fall safety device is not required.

360° rotatable suction pads and 90° tilting device with adjustable lock each 15°.

Robust aluminum construction and compact design.

Complies with all EU safety regulations and all Health and Safety requirements.

### VIAVAC GBX2





The great usability of the VIAVAC GBX2 makes it particularly suitable for installations with varying conditions.

# One glass lifter - six configurations





## VIAVAC GBX2 - remote control





## **VIAVAC GBX2 - Counter Balancer**





For the assembly of glass in case of overhanging construction or under a balcony, the Counter Balancer is a practical and helpful tool.

# **GBX2** - practical cases







### **GBX2** - practical cases





# **Options**





Robust, closable transport box for safely transporting and storing of the glass lifter.



Radio remote control equipped with safety code to protect against accidental operation.



Extended suspension for windows with construction frame.



Suction cups available in various sizes; 300 mm, 350 mm and 400 mm.



Counter balancer for glass installation in situations with an overhanging construction or balconies.



This lifting arm reduces the lifting height. Favourable in cases where there is limited installation height.